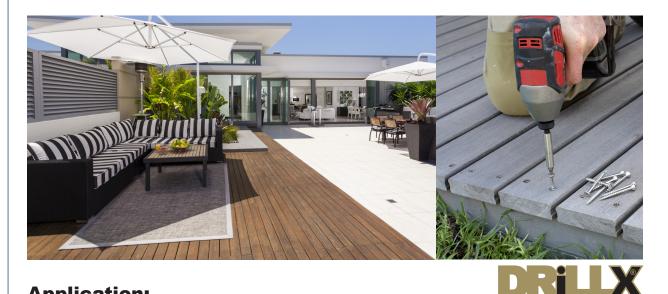

## **Application:**

1803111DYK

PRODUCT

## **»** Timber Decking

A superior decking screw that provides a sleek architectural finish. Can be used with timber and composite materials. For both conventional through fixing or concealed/hidden decking. Pre-drilling recommended prior to installation.